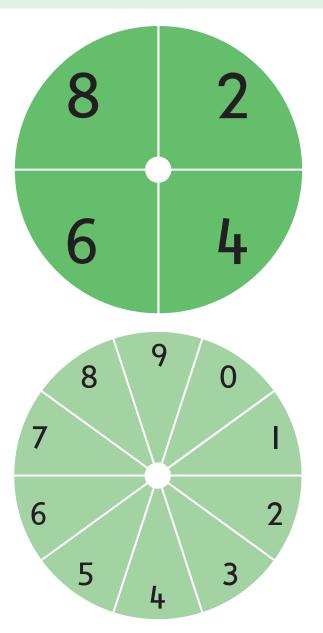

# ARRAYS GAME 3 (QUICK)

**Aim**: To colour (capture the most area). **Materials**: Two different coloured pens or erasable markers. A game for two players.

#### **Rules:**

Aim: To colour (capture the most area). Materials: Two different coloured pens or erasable markers.

### A game for two players.