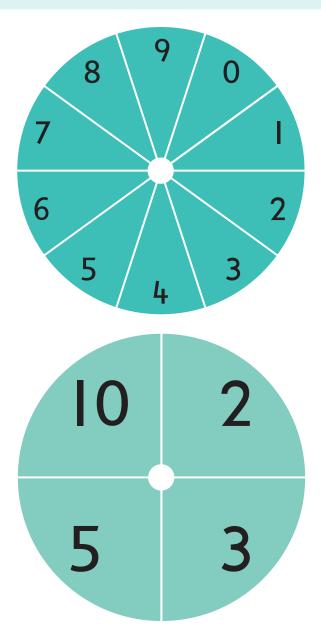

Aim: To colour (capture the most area). Materials: Two different coloured pens or erasable markers.

### A game for two players.

#### Rules:

|          |      | <br> |  |      |      |      | <br> |  |  |  |  |  |  |
|----------|------|------|--|------|------|------|------|--|--|--|--|--|--|
|          |      |      |  |      |      |      |      |  |  |  |  |  |  |
|          |      |      |  |      |      |      |      |  |  |  |  |  |  |
|          |      |      |  |      |      |      |      |  |  |  |  |  |  |
|          |      |      |  |      |      |      |      |  |  |  |  |  |  |
|          |      |      |  |      |      |      |      |  |  |  |  |  |  |
|          |      |      |  |      |      |      |      |  |  |  |  |  |  |
|          |      |      |  |      |      |      |      |  |  |  |  |  |  |
|          |      |      |  |      |      |      |      |  |  |  |  |  |  |
|          |      |      |  |      |      |      |      |  |  |  |  |  |  |
|          |      |      |  |      |      |      |      |  |  |  |  |  |  |
|          |      |      |  |      |      |      |      |  |  |  |  |  |  |
|          |      |      |  |      |      |      |      |  |  |  |  |  |  |
|          | <br> |      |  | <br> | <br> | <br> | <br> |  |  |  |  |  |  |
|          |      |      |  |      |      |      |      |  |  |  |  |  |  |
|          |      |      |  |      |      |      |      |  |  |  |  |  |  |
|          |      |      |  |      |      |      |      |  |  |  |  |  |  |
|          |      |      |  |      |      |      |      |  |  |  |  |  |  |
| $\vdash$ |      |      |  |      |      |      |      |  |  |  |  |  |  |
|          |      |      |  |      |      |      |      |  |  |  |  |  |  |
|          |      |      |  |      |      |      |      |  |  |  |  |  |  |
|          |      |      |  |      |      |      |      |  |  |  |  |  |  |
|          |      |      |  |      |      |      |      |  |  |  |  |  |  |