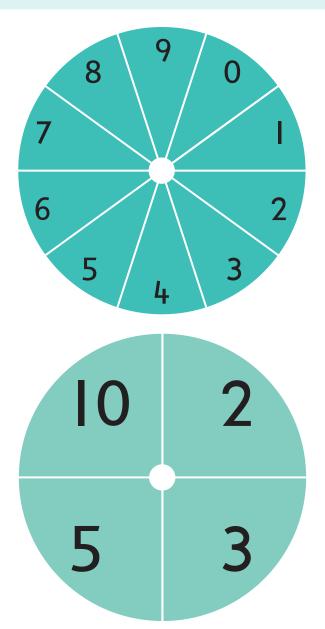

# ARRAYS GAME 3 (QUICK)

**Aim**: To colour (capture the most area). **Materials**: Two different coloured pens or erasable markers. A game for two players.

#### **Rules:**

Aim: To colour (capture the most area). Materials: Two different coloured pens or erasable markers.

### A game for two players.

### Rules:

|  | <br> |  |  | <br> | <br> | <br> |  | <br> |  | <br> |  |  |
|--|------|--|--|------|------|------|--|------|--|------|--|--|
|  |      |  |  |      |      |      |  |      |  |      |  |  |
|  |      |  |  |      |      |      |  |      |  |      |  |  |
|  |      |  |  |      |      |      |  |      |  |      |  |  |
|  | <br> |  |  | <br> |      | <br> |  | <br> |  |      |  |  |
|  |      |  |  |      |      |      |  |      |  |      |  |  |
|  |      |  |  |      |      |      |  |      |  |      |  |  |
|  |      |  |  |      |      |      |  |      |  |      |  |  |
|  |      |  |  |      |      |      |  |      |  |      |  |  |
|  |      |  |  |      |      |      |  |      |  |      |  |  |
|  |      |  |  |      |      |      |  |      |  |      |  |  |
|  |      |  |  |      |      |      |  |      |  |      |  |  |
|  |      |  |  |      |      |      |  |      |  |      |  |  |
|  |      |  |  |      |      |      |  |      |  |      |  |  |
|  |      |  |  |      |      |      |  |      |  |      |  |  |
|  |      |  |  |      |      |      |  |      |  |      |  |  |
|  |      |  |  |      |      |      |  |      |  |      |  |  |
|  |      |  |  |      |      |      |  |      |  |      |  |  |
|  |      |  |  |      |      |      |  |      |  |      |  |  |