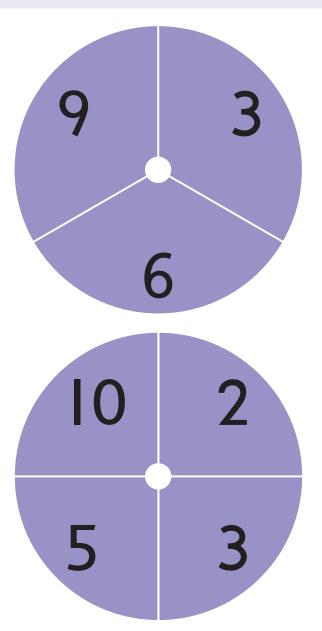

Aim: To colour (capture the most area). Materials: Two different coloured pens or erasable markers.

### A game for two players.