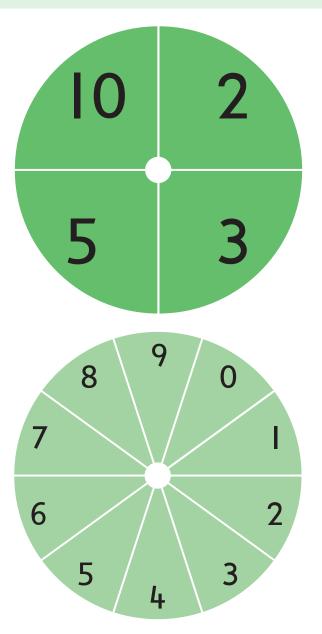

# ARRAYS GAME 2 (QUICK)

Aim: To colour (capture the most area). Materials: Two different coloured pens or erasable markers.

#### A game for two players.

| <u> </u> |  |  |  |  |  |  |      |  |      |
|----------|--|--|--|--|--|--|------|--|------|
| <u> </u> |  |  |  |  |  |  |      |  |      |
| <u> </u> |  |  |  |  |  |  | <br> |  | <br> |
| <u> </u> |  |  |  |  |  |  | <br> |  | <br> |
|          |  |  |  |  |  |  | <br> |  | <br> |
|          |  |  |  |  |  |  |      |  |      |