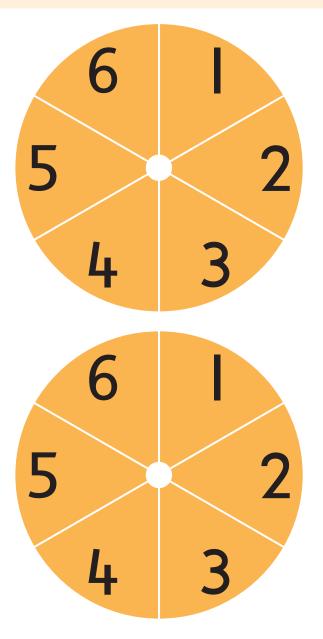

# ARRAYS GAME 2 (QUICK)

Aim: To colour (capture the most area). Materials: Two different coloured pens or erasable markers.

**Aim**: To colour (capture the most area). **Materials**: Two different coloured pens or erasable markers.

A game for two players.