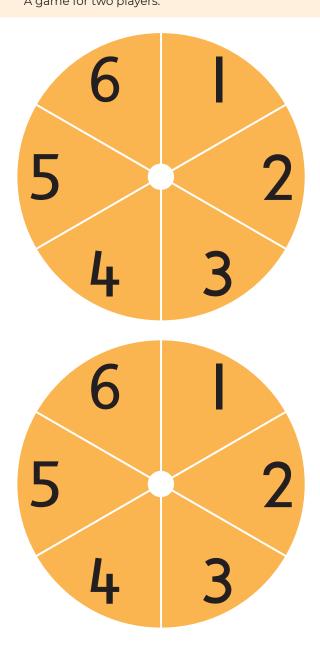

# ARRAYS GAME I (QUICK)

**Aim**: To colour (capture the most area). **Materials**: Two different coloured pens or erasable markers. A game for two players.

### ARRAYS GAME 1 2x. 3x. 5x. 10x tables

Aim: To colour (capture the most area). Materials: Two different coloured pens or erasable markers.

### A game for two players.