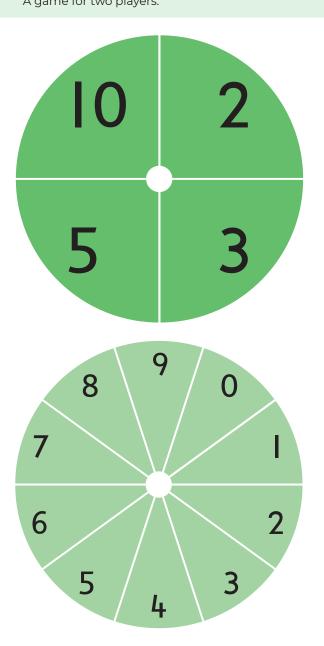

# ARRAYS GAME I (QUICK)

**Aim**: To colour (capture the most area). **Materials**: Two different coloured pens or erasable markers. A game for two players.

#### **Rules:**