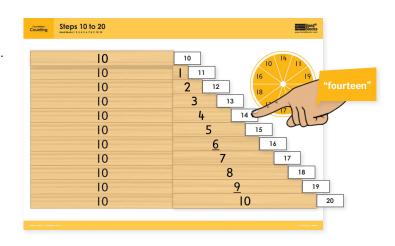

## **Number Cards**

- Cut these number cards out and place them next to the matching Bond Blocks.
- Arrange Bond Blocks with the 10 blocks on the left according to place value.

| 10 | 10 |
|----|----|
|    |    |
|    | 11 |
| 12 | 12 |
| 13 | 13 |
| 14 | 14 |
| 15 | 15 |
| 16 | 16 |
| 17 | 17 |
| 18 | 18 |
| 19 | 19 |
| 20 | 20 |