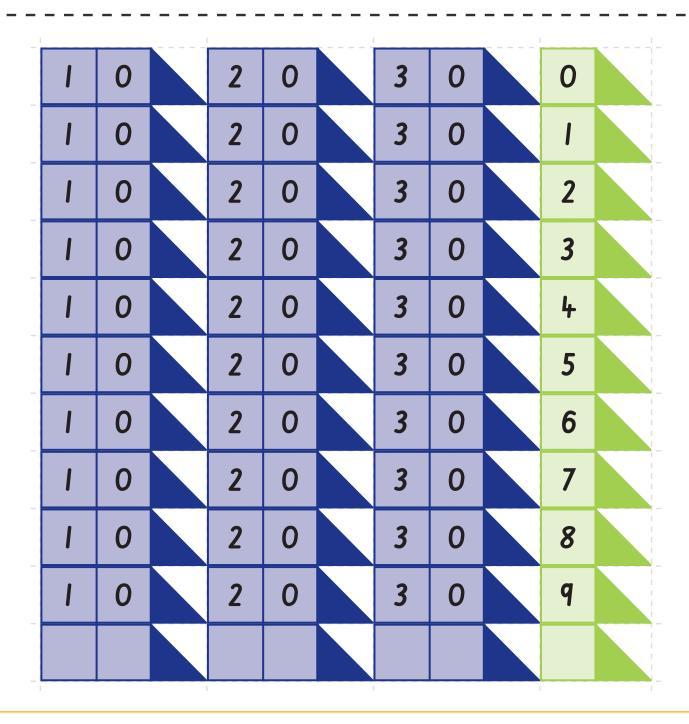

## **Place Value Arrow Cards**

**Tip:** Laminate the place value arrow cards and add adhesive hook and loop tape so the tens and ones join together. To do this:

- Print and laminate the A4 photocopiable Place Value Arrow Cards sheet.
- Run a strip of the hook tape vertically to cover the blue ten's arrows.
- Turn the sheet over. Run a strip of the loop tape over the back of the green one's arrows.
- Cut out the arrow cards, removing the excess hook and loop tape.

Alternatively, laminate and place adhesive putty on the blue tens arrow to stick the one's arrow to the ten's arrow.